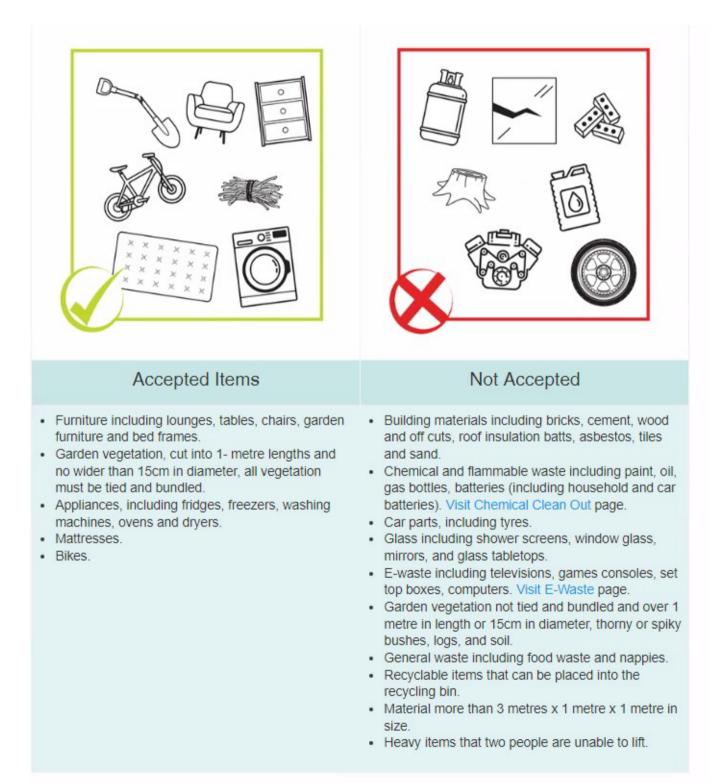

# TENANTS CAN ACCESS TWO FREE HOUSEHOLD CLEANUPS PER YEAR WITH LIVERPOOL COUNCIL

https://www.georgesriver.nsw.gov.au/Services/Waste-en/Kerbside-Clean-Up