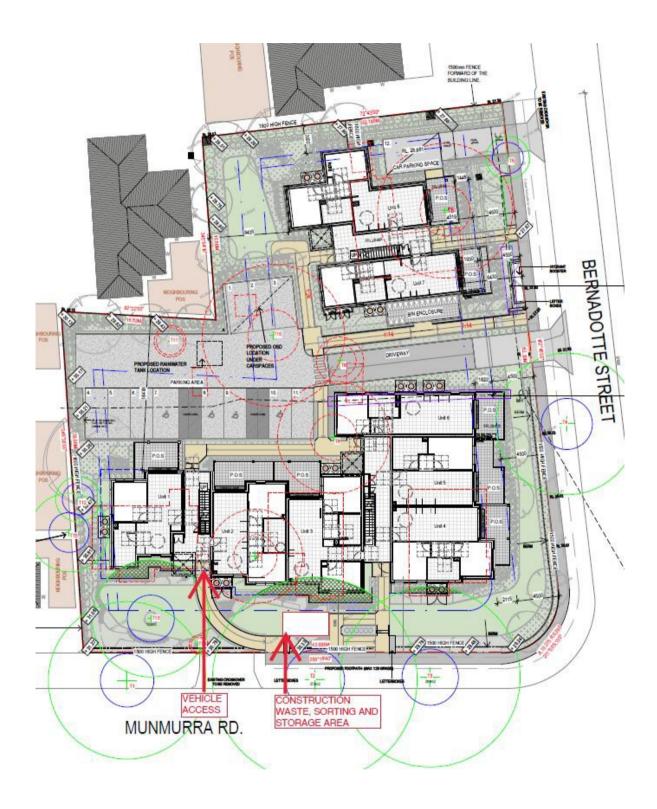

## Section 1 – Demolition waste management

In addition to completing the table (or similar) below, this section of a Waste Management Plan should outline:

- Proposed location of demolition waste storage within the confines of the site, ensuring waste types are separated for recycling/reuse
- Point of waste collection vehicle access to thesite

However, this project doesn't require any demolition stage, hence the table below remains empty:

| Materials on Site                     |             | Destination of Materials                                               |                                                               |                                                       |  |
|---------------------------------------|-------------|------------------------------------------------------------------------|---------------------------------------------------------------|-------------------------------------------------------|--|
| Type of Estimated                     |             | Recycling and/or Reuse                                                 |                                                               | Disposal                                              |  |
| Material                              | Volume (m3) | On-site (specify<br>proposed reuse or<br>on-site recycling<br>methods) | Off-site (specify<br>contractor and<br>recycling<br>facility) | Off-site (specify<br>contractor and<br>landfill site) |  |
| Excavation<br>materials (fill)        | Nil         | Nil                                                                    |                                                               |                                                       |  |
| Green waste<br>(organic<br>materials) | Nil         | nil                                                                    |                                                               |                                                       |  |
| Metals<br>(specify)                   | Nil         | nil                                                                    |                                                               |                                                       |  |
| Bricks                                | Nil         | nil                                                                    |                                                               |                                                       |  |
| Concrete                              | Nil         | nil                                                                    |                                                               |                                                       |  |
| Timber<br>(specify)                   | Nil         | nil                                                                    |                                                               |                                                       |  |
| Plasterboard                          | Nil         | nil                                                                    |                                                               |                                                       |  |
| Hazardous<br>(specify)                | Nil         | nil                                                                    |                                                               |                                                       |  |
| Asbestos                              | Nil         | nil                                                                    |                                                               |                                                       |  |
| Other<br>(specify)                    | Nil         | nil                                                                    |                                                               |                                                       |  |

## Section 2 – Construction waste management

| Materials on Site                     |                          | Destination of Materials                                                      |                                                                  |                                                             |
|---------------------------------------|--------------------------|-------------------------------------------------------------------------------|------------------------------------------------------------------|-------------------------------------------------------------|
| Type of<br>Material                   | Estimated<br>Volume (m3) | Recycling and Reuse                                                           |                                                                  | Disposal                                                    |
|                                       |                          | On-site<br>(specify<br>proposed<br>reuse or on-<br>site recycling<br>methods) | Off-site<br>(specify<br>contractor<br>and recycling<br>facility) | Off-site<br>(specify<br>contractor<br>and landfill<br>site) |
| Excavation<br>Materials (fill)        | 220                      | 220<br>For fill                                                               |                                                                  |                                                             |
| Green Waste<br>(organic<br>materials) | 0                        |                                                                               |                                                                  |                                                             |
| Metals<br>(specify)                   | 6                        |                                                                               | Suez Recycling &<br>Recovery Pty Ltd<br>(Lic No 4068 &<br>12889) |                                                             |
| Bricks                                | 24 m3                    |                                                                               | 100% recycle<br>Boral Recycling<br>Pty Ltd (EPA Lic<br>No 11815) |                                                             |
| Concrete                              | 12 m3                    |                                                                               | 100% recycle<br>Boral Recycling<br>Pty Ltd (EPA Lic<br>No 11815) |                                                             |
| Timber<br>(specify)                   | 8 m3                     |                                                                               | 100% Chip for<br>Landscaping tbc                                 |                                                             |
| Plasterboard                          | 4 m3                     |                                                                               | 100% return to<br>manufacturer                                   |                                                             |
| Hazardous<br>(specify)                | ТВС                      |                                                                               | tbc                                                              |                                                             |
| Asbestos                              | ТВС                      |                                                                               | Suez Recycling &<br>Recovery Pty Ltd<br>(Lic No 4068 &<br>12889) |                                                             |
| Other<br>(specify)                    | ТВС                      |                                                                               | tbc                                                              |                                                             |